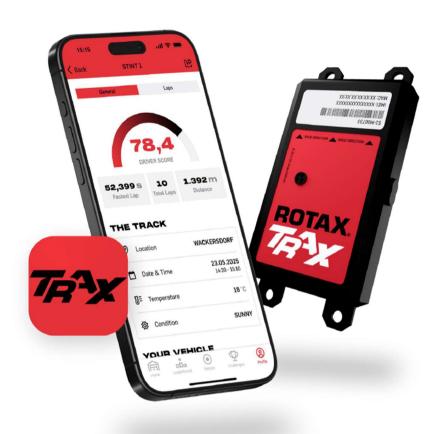

## Dear distributor,

Rotax is excited to officially announce the release of their latest innovation, **Rotax TRAX**. A state-of-the-art GPS tracking device and mobile application. Rotax TRAX is a powerful tool to drive customer engagement and foster community in your local market.

### Compatibility:

- Rotax TRAX is not limited to Rotax engines
- It requires a 12V power supply, which can be obtained by connecting it to a starting battery or an external battery.

#### Pricing:

- The Rotax TRAX App Pro version is priced at 20.99\$ monthly or 149.99\$ yearly per user, plus all applicable taxes.
- The Rotax TRAX Device can be purchased separately at local Rotax dealers. The Canadian suggested retail price is 299.99\$